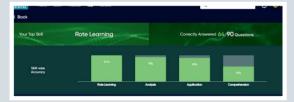

Previous Years Tests for practice on LMS

10000+ customisable Practice Tests with deep analytics on LMS