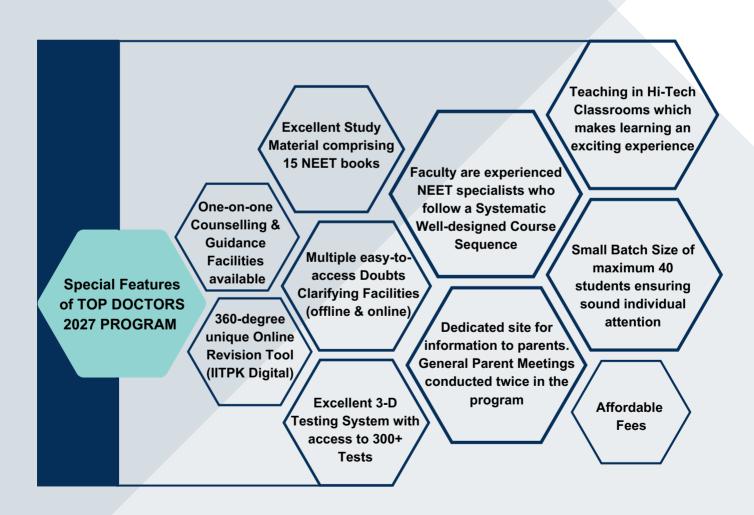

## **PROGRAM USPs**

Small Batch Size

Superb Study Material

**Expert Faculty** 

360° Unique Online Revision Tool

Excellent Test Series

Counselling Facilities

Prompt Doubt Clarification

Affordable Fees

#### **TESTING SYSTEM**

The TOP DOCTORS program offers students an excellent testing system which is available in online as well as offline mode on multiple platforms at judicious times during the program.

### **DOUBTS CLARIFYING FACILITIES**

# **COUNSELLING & GUIDANCE**

We provide time to time counselling and guidance to the students during the 2 year program so that they can improve their study efficiency and remain focused on the TOP DOCTORS 2027 Program. If a student feels the need, a one-to-one counselling session is organised with a counsellor by prior appointment.