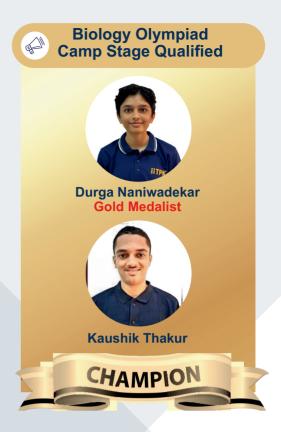

e** for complete and systematic coaching for **NEET + CET (PCB) + CET (Pharmacy) + IISER (AT) + XI + XII** exams. This program which primarily teaches the NEET syllabus of Physics, Chemistry and Biology; also provides adequate inputs in Mathematics in select chapters which are useful to learn Physics and Chemistry.

The results of **TOP DOCTORS PROGRAM** students from **2013** – **2024** are very encouraging with **150+ MBBS Admissions** (**50+ students in GMC** – **MBBS in Open Category) like BJ, GS, Nair, MGIMS, CMC-Vellore, AFMC** etc. The **TOP DOCTORS PROGRAM** has recorded unmatched Success Ratio (20%) for MBBS admissions in Pune. Almost 100% of our students gualified in NEET exam.





# **OUR NEET TOPPERS FROM 2017 - 2024**

## 600+ scorers in NEET year after year



















# TOP MEDICAL COLLEGE PLACEMENT LIST

| Sr. | Student's Name        | Final Admission Taken              | College Status        | Course       |
|-----|-----------------------|------------------------------------|-----------------------|--------------|
| 1   | Mihir Lahoti          | B.J. Medical, Pune                 | Govt. Medical College | MBBS         |
| 2   | Sharayu Nipanikar     | B.J. Medical, Pune                 | Govt. Medical College | MBBS         |
| 3   | Shruti Ghule          | B.J. Medical, Pune                 | Govt. Medical College | MBBS         |
| 4   |                       |                                    | , , ,                 |              |
|     | Vaishnavi Nipanikar   | B.J. Medical, Pune                 | Govt. Medical College | MBBS         |
| 5