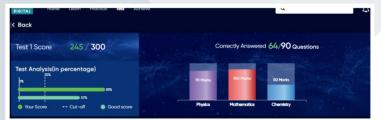

Previous Years Tests for practice on LMS

10000+ customisable Practice Tests with deep analytics on LMS