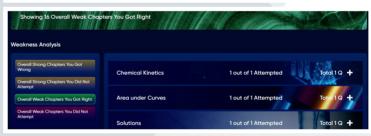

Previous Years Tests for practice on LMS

10000+ customisable Practice Tests with deep analytics on LMS